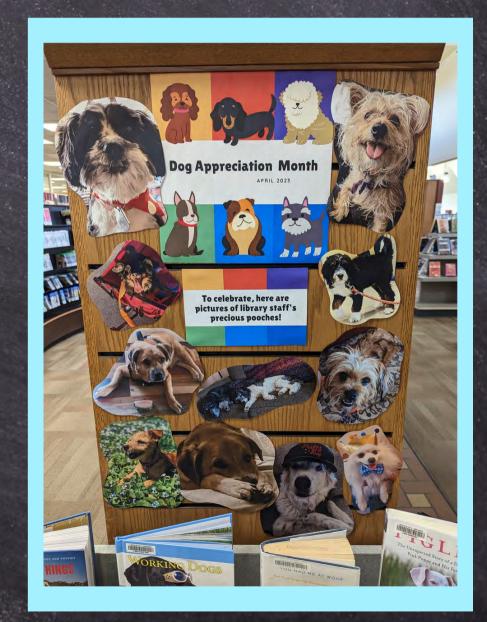

#### Displays & Bulletin Boards

Sorry to the cat lovers...

Staff puppers star in dog appreciation display.

### Displays & Bulletin Boards