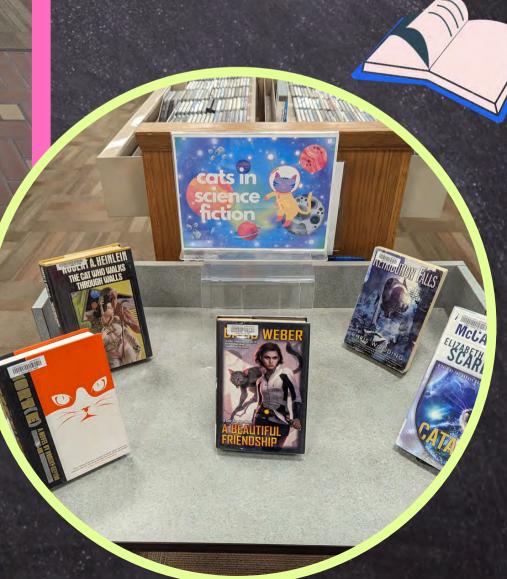

#### Displays & Bulletin Boards

Sorry to the cat lovers...

Staff puppers star in dog appreciation display.

### Displays & Bulletin Boards