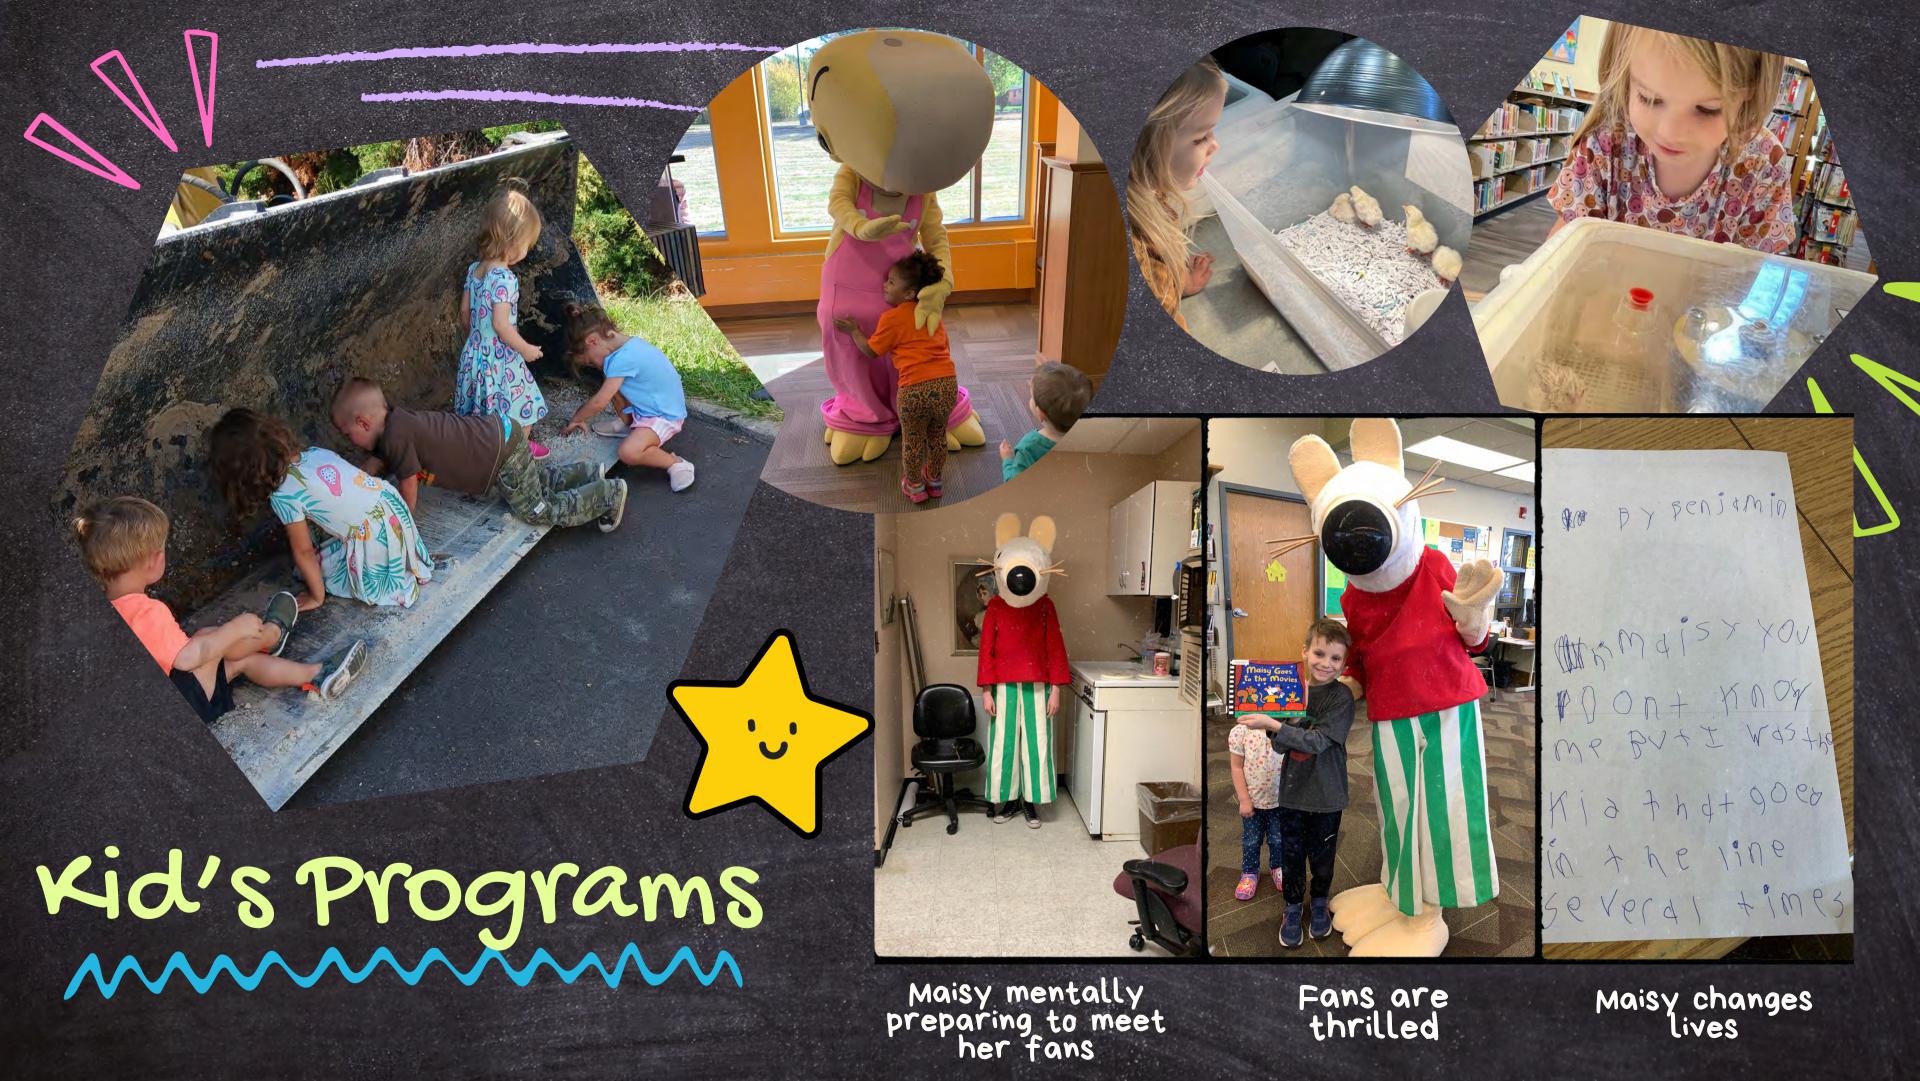

| mu  | fu/hu                 |   |
|   | pi   |      |     |      | OI      | T   | 500 | 5              | 8   |                       |   |
|   | 35   | -    |     | 251  | $(O_i)$ |     |     | 5 -            |     | bo                    |   |
|   | pu   | 1    | A   | درار |         |     | C.  | -3             | ,е  | he                    |   |
|   | ~ pe |      |     |      |         |     |     | 0              | \$  | ほ                     |   |
|   | be   |      |     |      |         |     | .7  | is a           | mo  | 1 10                  |   |
|   |      |      |     |      |         | ١   |     |                |     |                       |   |
|   |      |      |     |      |         |     |     |                |     |                       |   |





















What | Wouldn't give to be a bitty reading a book in a basket.

Four generations spending quality time at Gere!