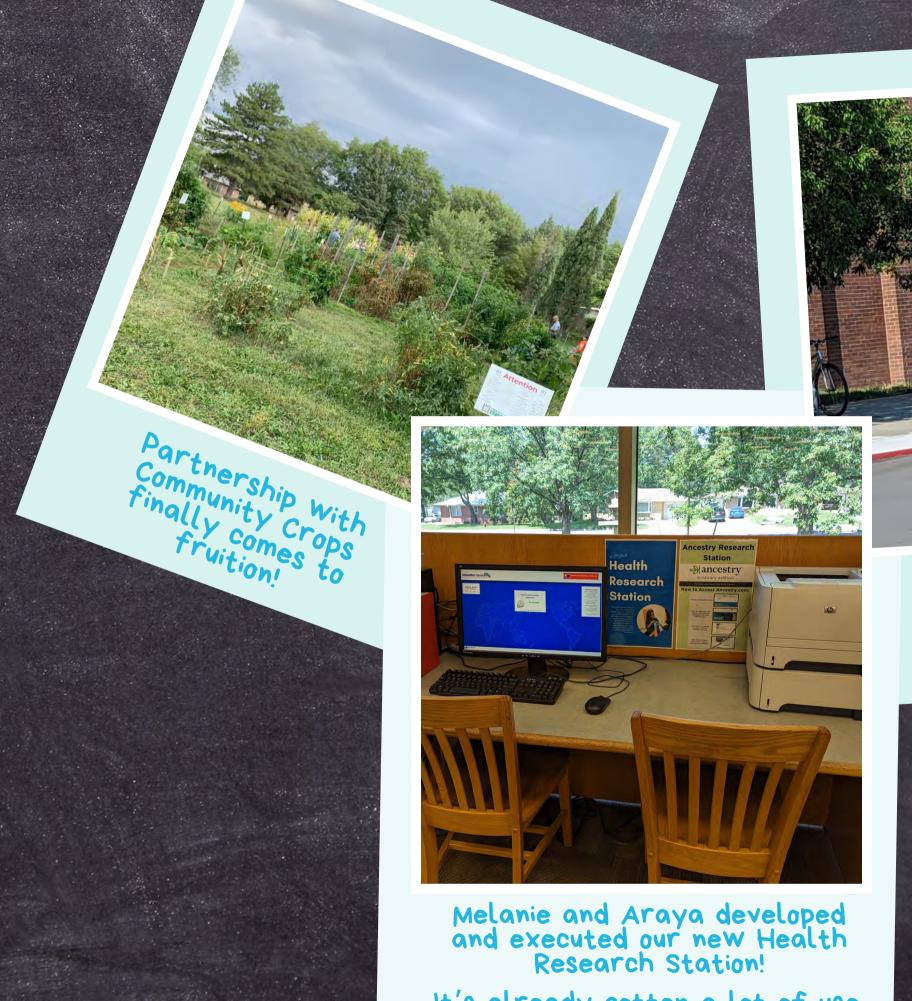

## facilities updates:

LUNATS

New In-

New parking lot gets patrons over-excited.

It's already gotten a lot of use.