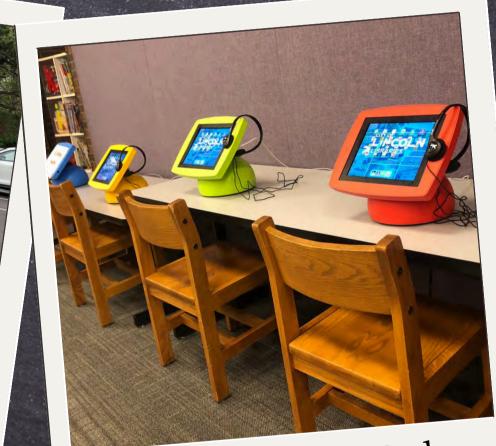

## our branches shine!

# Anderson & Bethany

## "A library is infinity under a roof" -Gail Carson Levine

## facilities updates:



world



New Parking Lot at Bethany!





### Grant-funded iPads for Youth Services!



# Meet our staff!

## Our staff is the Best Staff!











We were thrilled to have these ladies make their new home at NESU! (And they haven't aged since these photos were taken!!!)











Wowza! You've been here that long?! Congratulations!



Linda Vollenweider - retired

Jeremiah Johnson - LPD

Folks who have moved on. May they have a happy next chapter!











### Anderson kiddo!

### LINCOLN CITY LIBRARIES Lincoln, Nebraska

402-441-850

\$32.500

\$25.250



Anderson Family!

# more highlights

























I'M











Smile