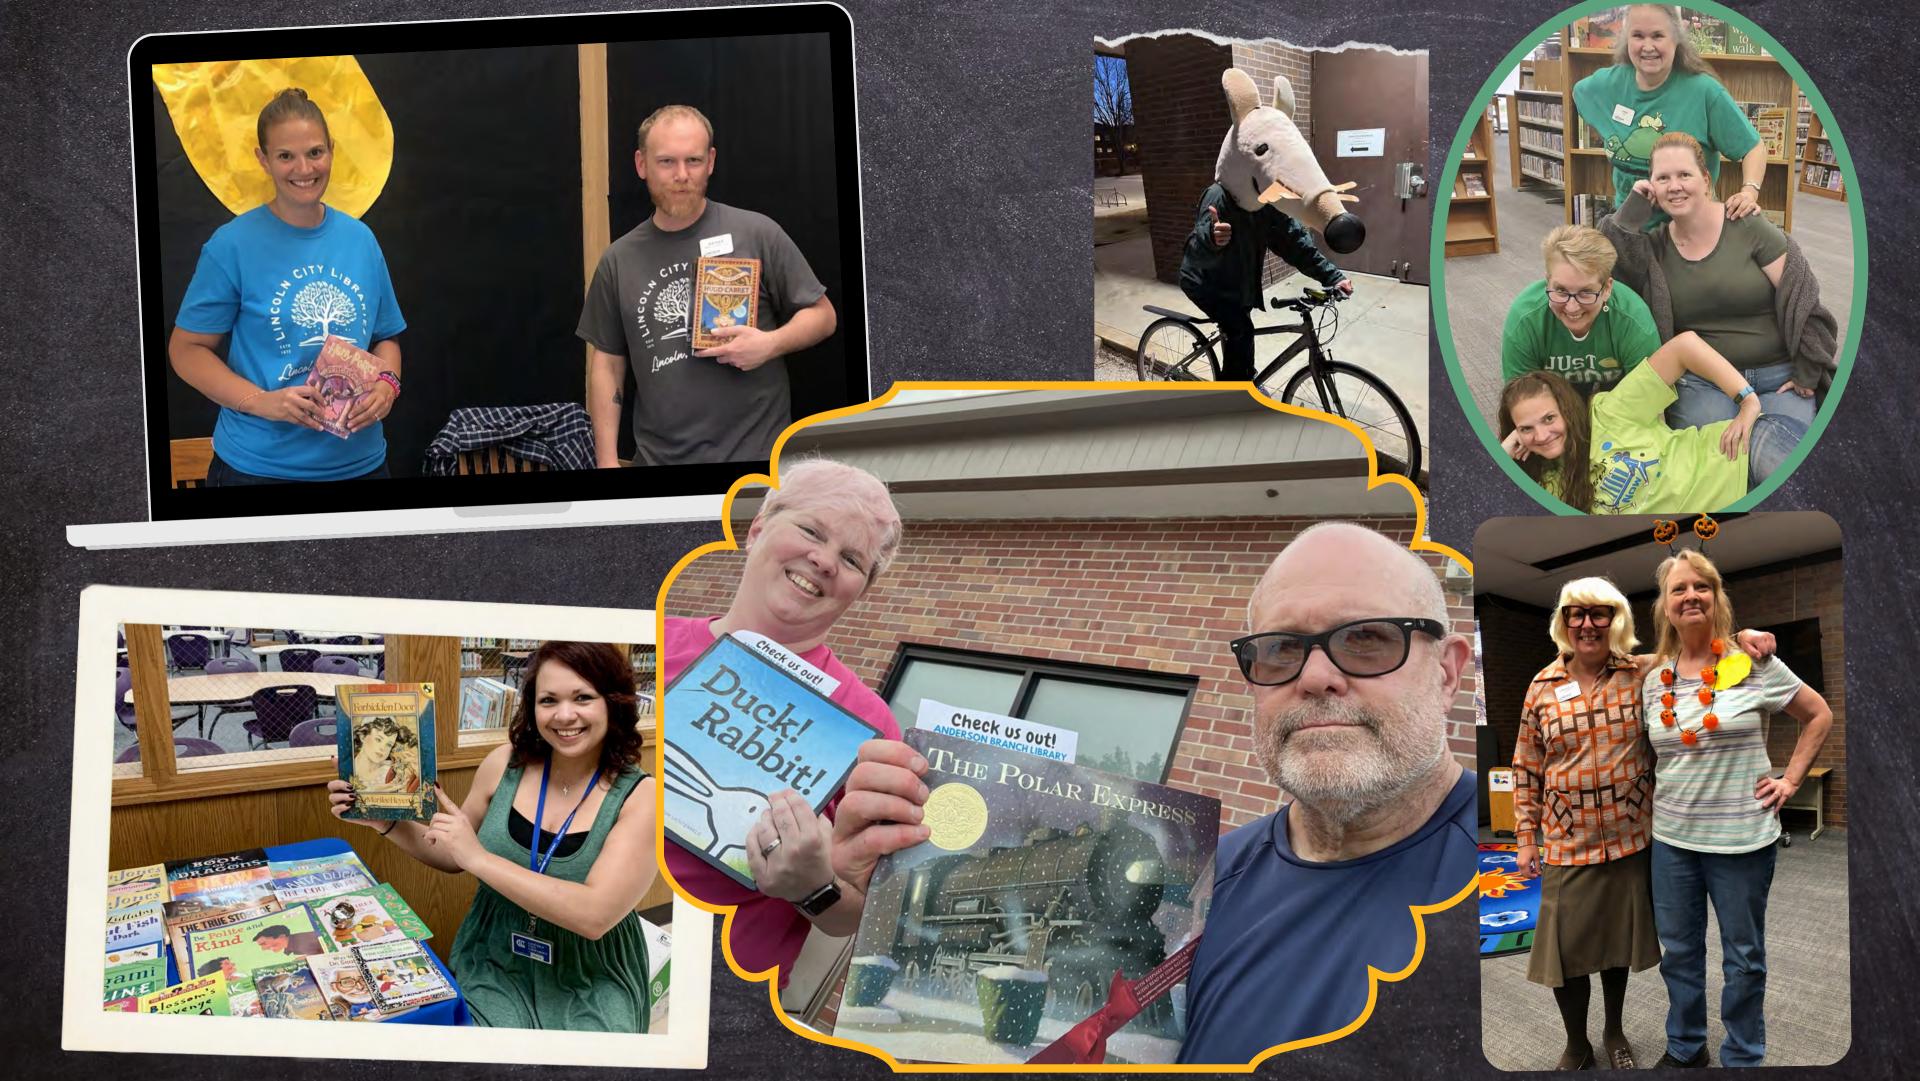

# Meet our staff!

## Our staff is the Best Staff!

We were thrilled to have these ladies make their new home at NESU! (And they haven't aged since these photos were taken!!!)

Wowza! You've been here that long?! Congratulations!

Linda Vollenweider - retired

Jeremiah Johnson - LPD

Folks who have moved on. May they have a happy next chapter!