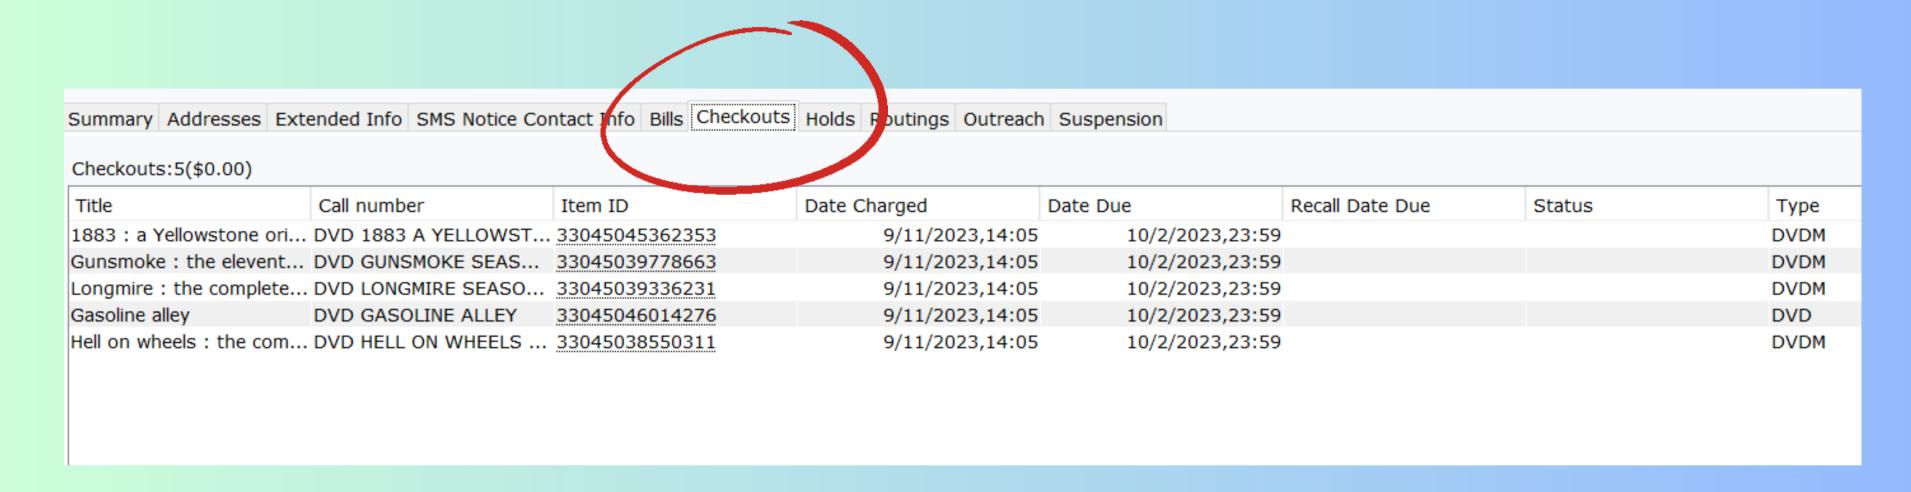

# Look at their account-- if they have items checked out, that means their blue bag has not been checked in yet.

This is a good time to place holds!
It will give us time to gather their items
while their bag travels back to the library.