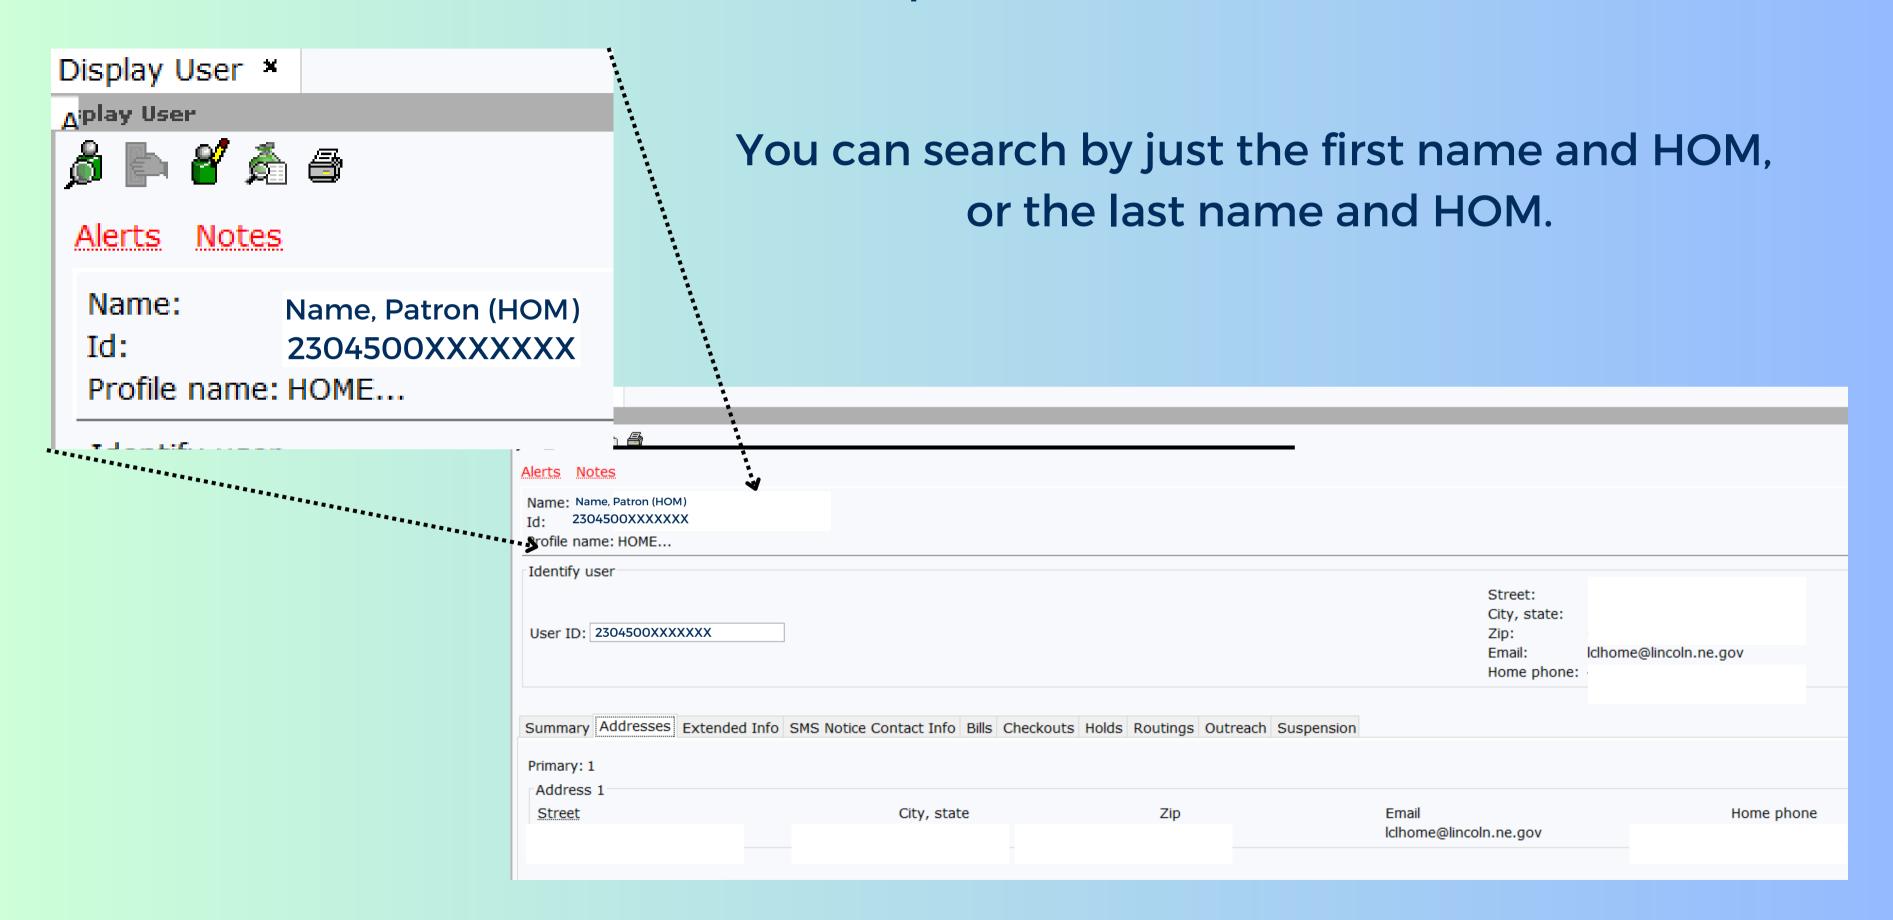

# You can find a lot of information by looking at their account:

#### All HOM patrons will have (HOM) in their name.