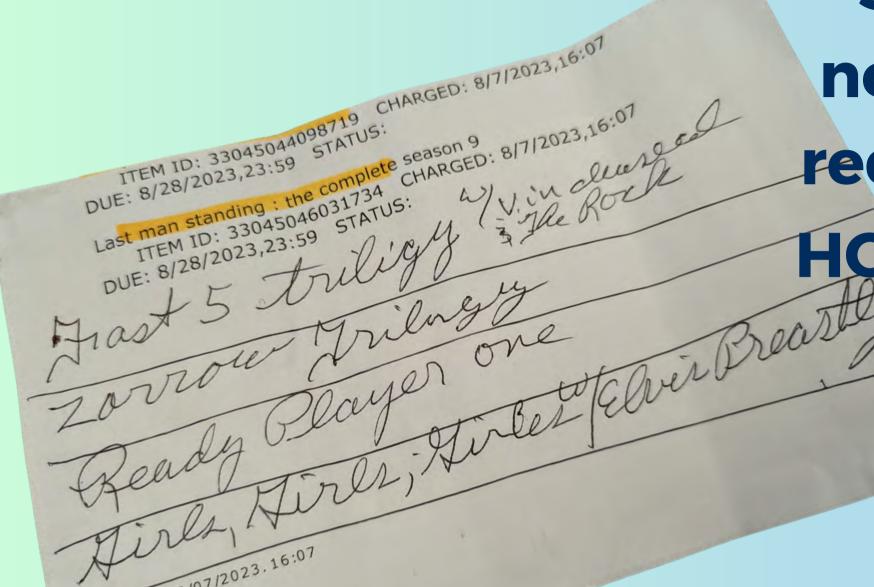

# To make that easier, we sometimes send out fliers.

Some patrons will send a note in their blue bags with requests for their new items.

HOM staff will place holds on the items for them.

Some patrons will call to talk to staff about what they want next.

## and that's where you can help:

If a HOM patron calls wanting to select some new items, YOU can ask them for titles and authors, and place holds on their account.

The only tricky part is making sure you choose EXT as the pick up location.