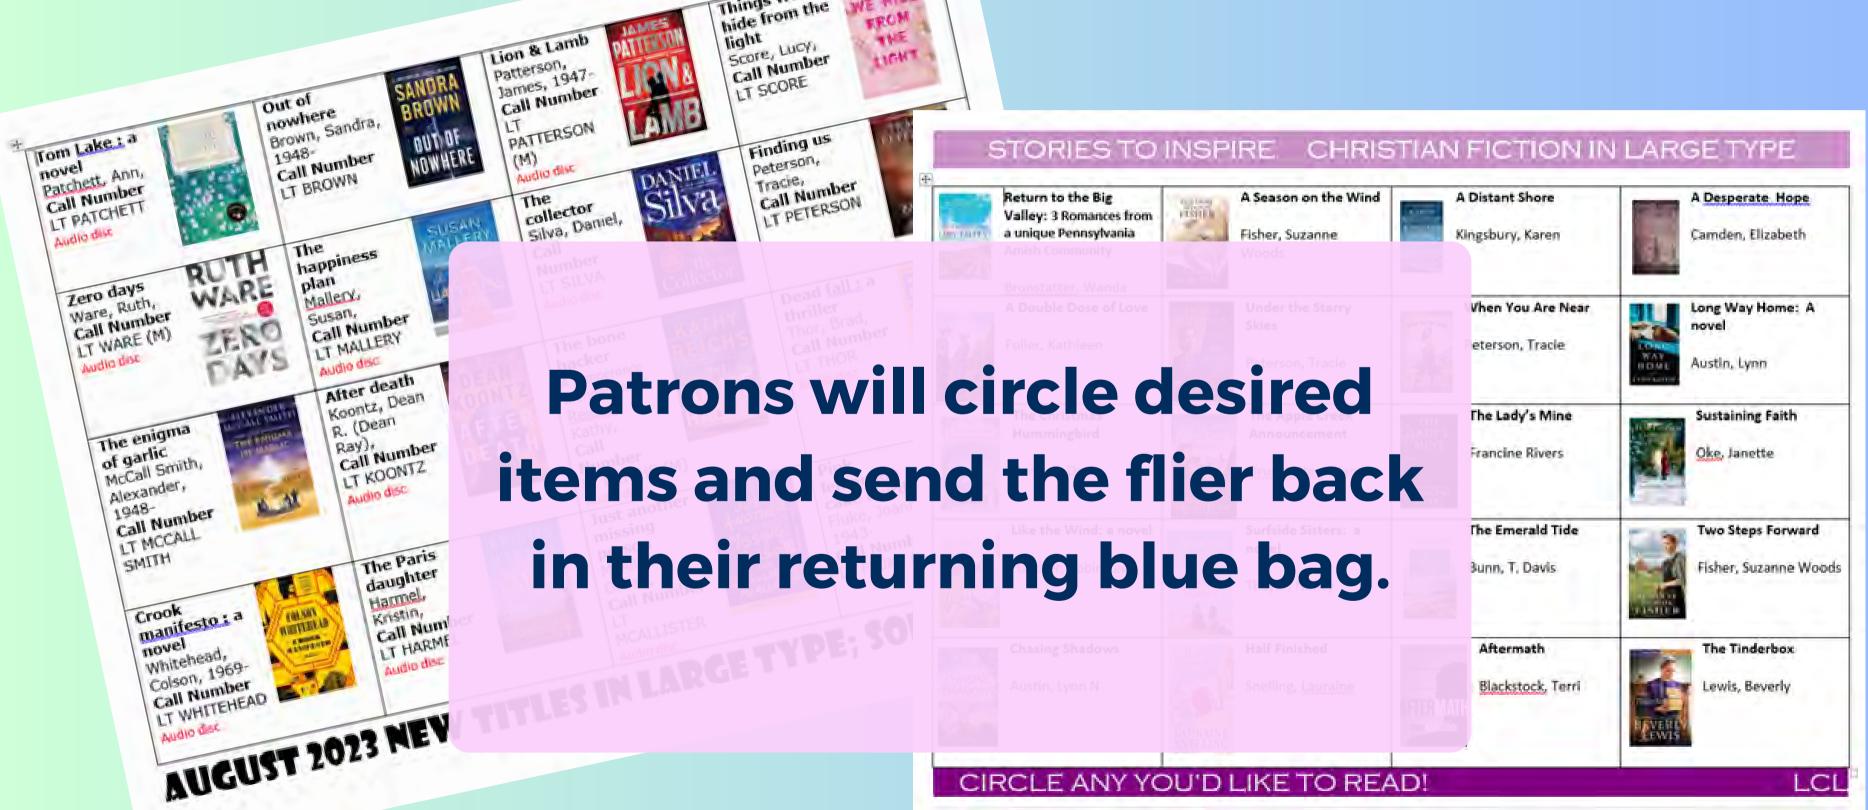

# To make that easier, we sometimes send out fliers.

Some patrons will send a note in their blue bags with requests for their new items.

HOM staff will place holds on the items for them.

Some patrons will call to talk to staff about what they want next.

## and that's where you can help:

If a HOM patron calls wanting to select some new items, YOU can ask them for titles and authors, and place holds on their account.

The only tricky part is making sure you choose EXT as the pick up location.